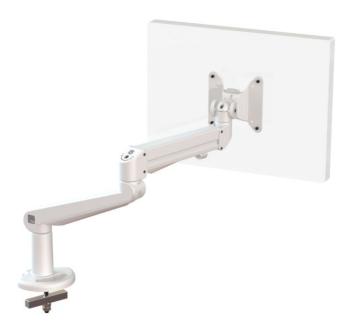

## Ascend Gas Arm with Through-desk Fixing

## Additional Information

Through desk fixing for desktop up to 36mm

Integral cable management

Gas assisted height adjustment

Lockable quick release VESA function

180° anti rotation feature

Over 90% of the aluminium alloy content is recycled