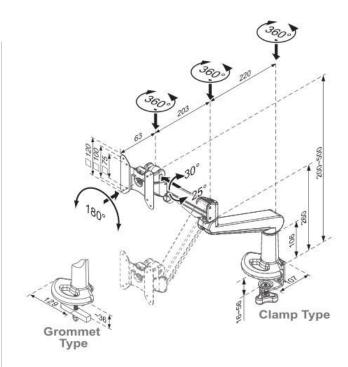

## **Product Specification**

| Product code            | CMS3035C-ED & CMS2376 - WHITE                       |
|-------------------------|-----------------------------------------------------|
| *Weight capacity        | From 3 - 8 kg                                       |
| **Maximum Screen Size   | 36″                                                 |
| Height adjustment range | 200mm – 500mm from desktop                          |
| Max forward extension   | 486mm                                               |
| VESA                    | 75mm & 100mm VESA compliant                         |
| Movement                | Height adjustment, tilt, swivel, rotation and reach |

\*Capacity may be reduced if monitor size is greater than 26" or depth is greater than 5.5cm \*\*Subject to weight being within range & VESA 75 x 75mm or 100 x 100mm, please refer to our

measurements / line drawings and check with screen manufacturers measurements including bezel